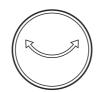

## 10. Shake head and Timer, Wind speed

Timer

The green light will show the time level.

0.5, 1, 2, 4 hours

Shake head

90°C rotation

Wind speed

1 Level: Gentle wind 2 Level: Medium wind 3 Level: Strong wind 4 Level: Natural wind When adjusting wind speed, green lights means wind speed level, turn off after 3s.