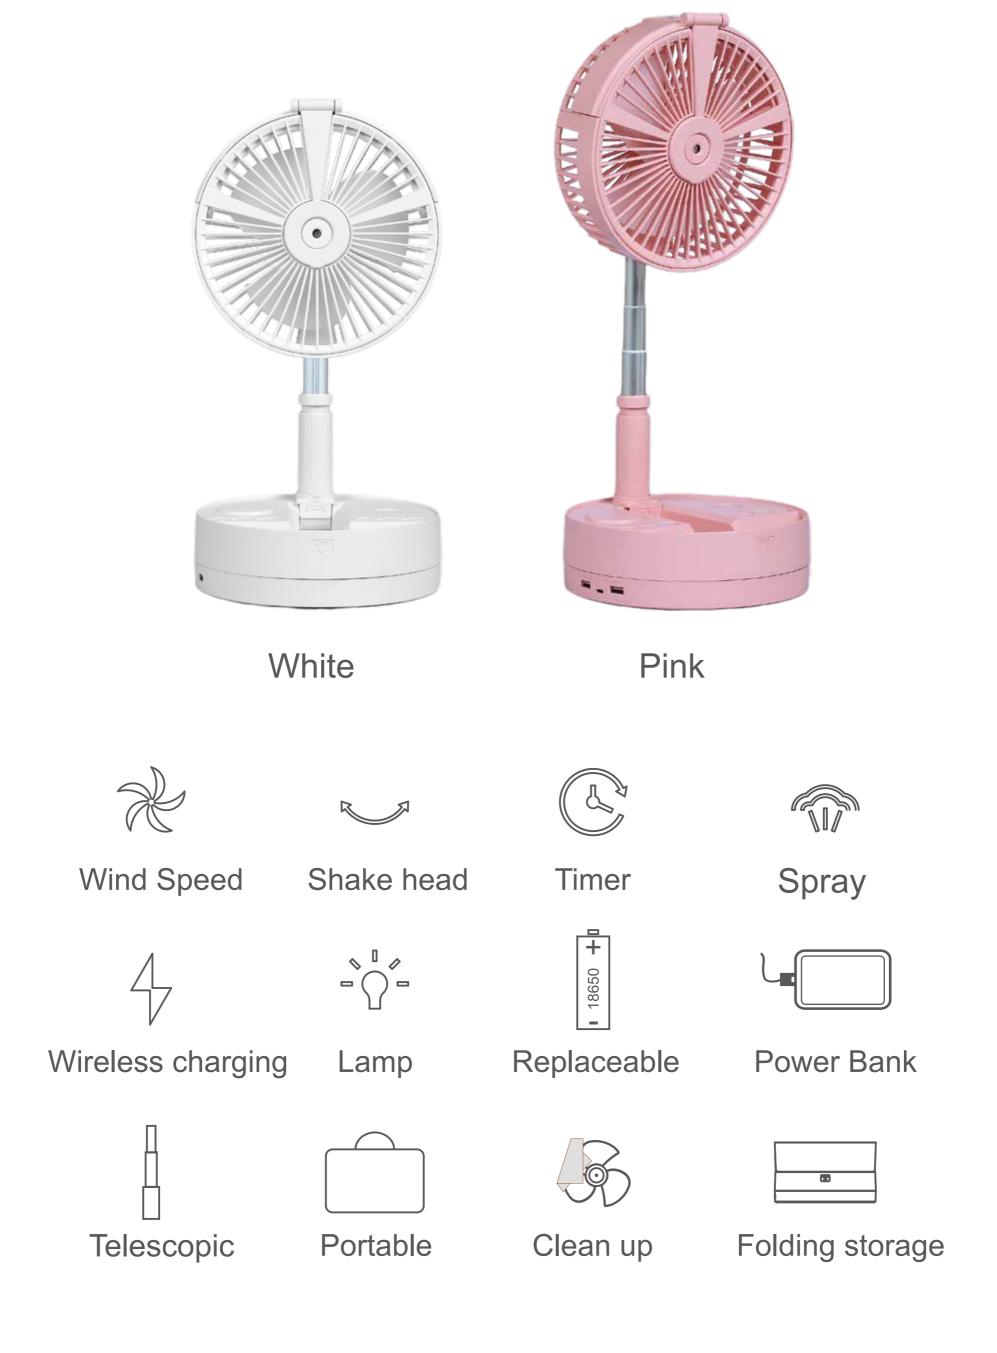

# Portable Fan User Manual

#### 1. Package list

1. Portable Fan

2. Tote bag

3. User manual

4. Power 5V 2.1A

5. USB Cable

6. Water bottle

7. Dishcloth

#### 2. Place the batteries

Fan included 6 pcs 18650 batteries, Cell capacity is 15600mAh. Users can change batteries by themselves, battery capacity up to 21600mAh.

HXS 18650 2600mAh 3.70

This relates to the contacts, specifically the positive contact. Button top batteries will protrude slightly, whereas flat top batteries sit perfectly flush.

#### 8. Brightness and Angle of Light

Press "Lamp" (-\frac{1}{2}-) button to switch brightness

1 High 2 Medium 3 Normal 4 Off

Gentle lighting, opaque on the back

Adjusted and stopped

## 9. Spray

1. Pull up the cap of the water tank

2. Inject pure water without impurities, can add a little of perfume, then press the cap tightly.

3. Water tanks capacity: 70ml, press "Spray" to spray for 10minutes once, can spray about 16 times.

## 10. Shake head and Timer, Wind speed

Timer

The green light will show the time level.

0.5, 1, 2, 4 hours

Shake head

90°C rotation

Wind speed

1 Level: Gentle wind 2 Level: Medium wind 3 Level: Strong wind 4 Level: Natural wind When adjusting wind speed, green lights means wind speed level, turn off after 3s.

## 11. Specifications

Fan have 6pcs 18650 li-on batteries, total 15600mAh

Charging time: DC 5V 2.1A 8 hours

Product weight: 1.3KG (included 6pcs batteries)

**Spray:** To spray 10 mins once, full water can spray for 16 times