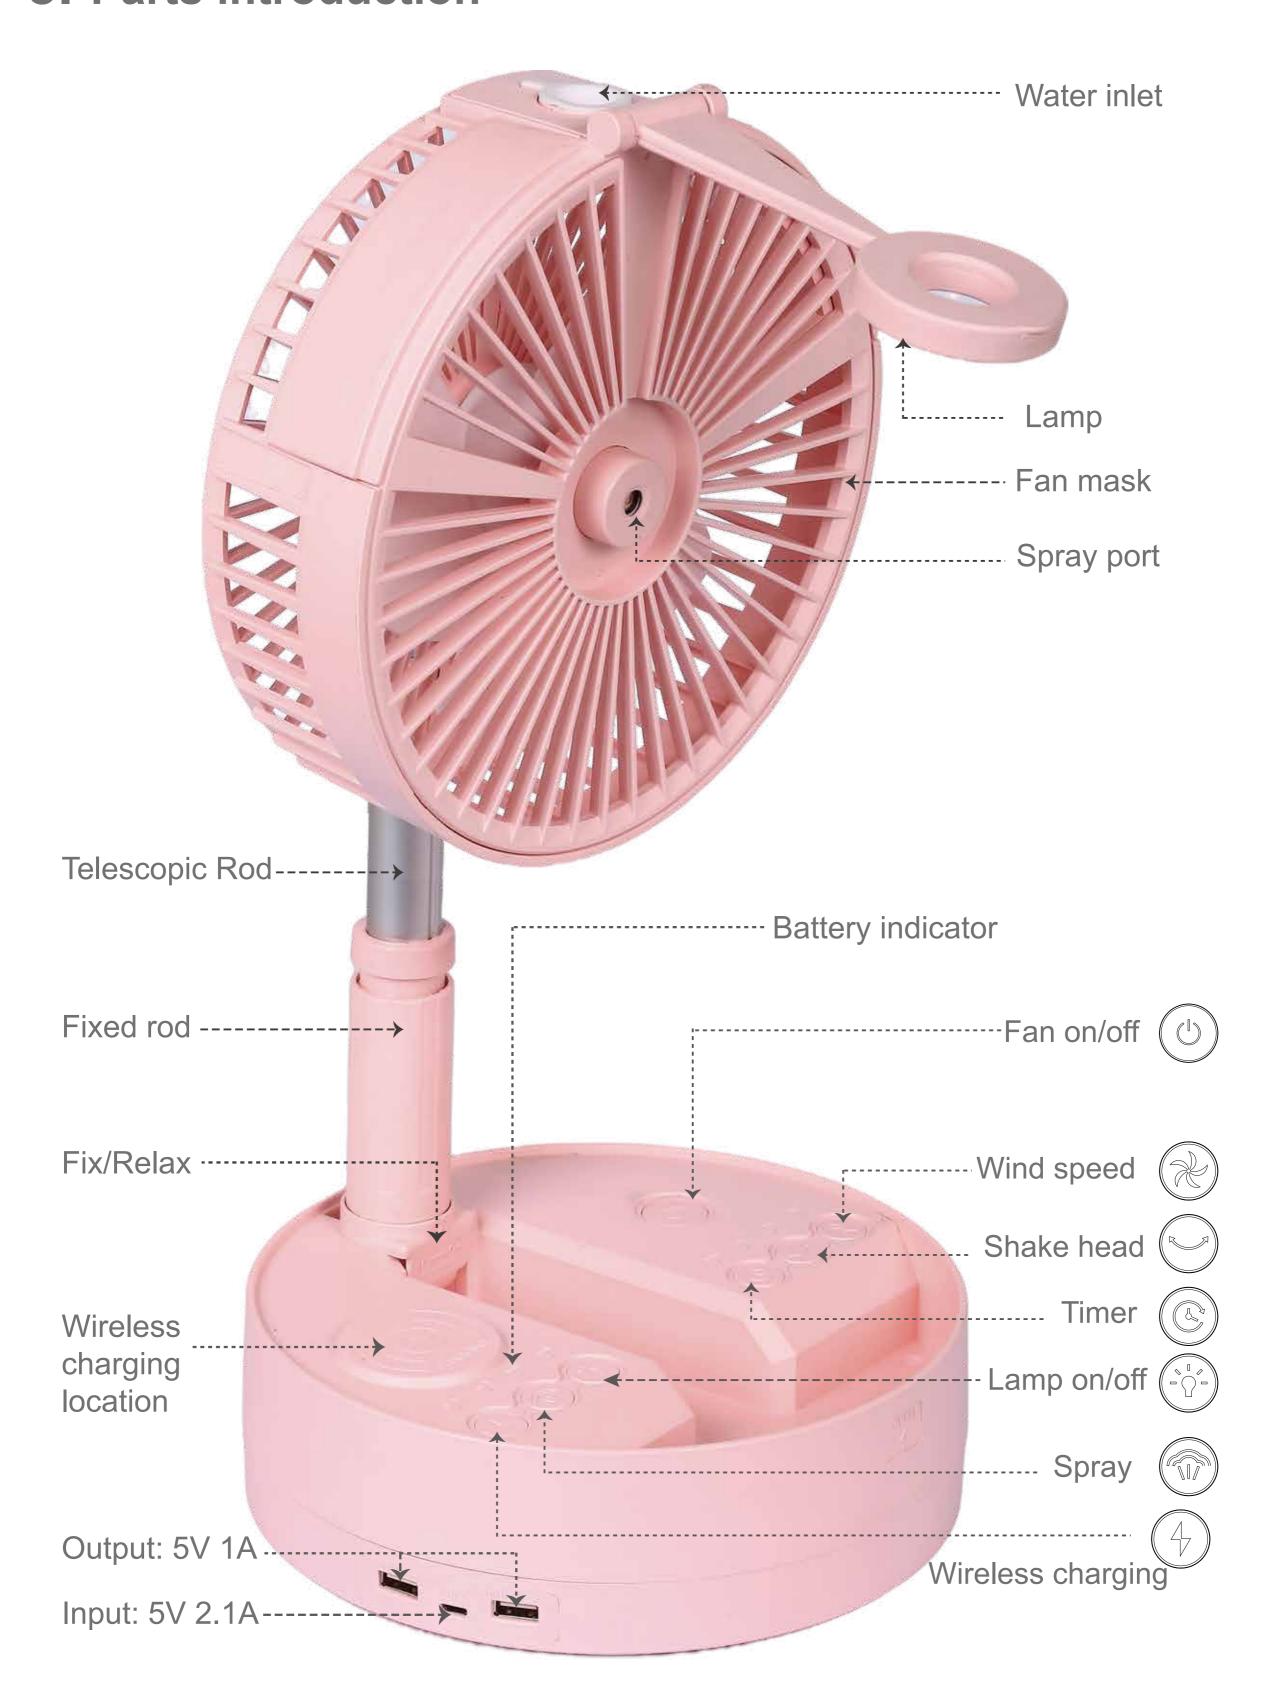

able



6. Water bottle



7. Dishcloth

#### 2. Place the batteries

Fan included 6 pcs 18650 batteries, Cell capacity is 15600mAh. Users can change batteries by themselves, battery capacity up to 21600mAh.

HXS 18650 2600mAh 3.70



This relates to the contacts, specifically the positive contact. Button top batteries will protrude slightly, whereas flat top batteries sit perfectly flush.

- 1. Push with both hands clockwise.
- 3 Choose the Button Top battery
- 2. Remove the battery cover from the finger buckle.



4 The positive and negative poles of the battery correspond to the mark, Insert the batteries and install the battery cover.

# 3. Open the fan



- 1. Put your fingers on the upper of "Open" then push up.
- 4. Rotate down until the compact state



#### 5. Parts introduction



#### 6. Mobile powerbank



The battery indicator will on when working, will go out after 33 seconds if the light is off and the fan is off.

#### 7. Wireless charging









If the mobile phone support wireless charging.

The sensing part of the mobile phone is aligned with the wireless charging location for the highest charging efficiency.

- 1. When the battery indicator is green, put the mobile phone on the wireless charging location.
- 2. Press 4 button if no light is on.
- Green light indicates that phone is charging normally.

The green light keeps flashing means

- 1 The phone is far away from the wireless charging location
- 2 The mobile phone does not support wireless charging
- 3 The power is too low for wireless charging

#### 8. Brightness and Angle of Light

Press "Lamp"