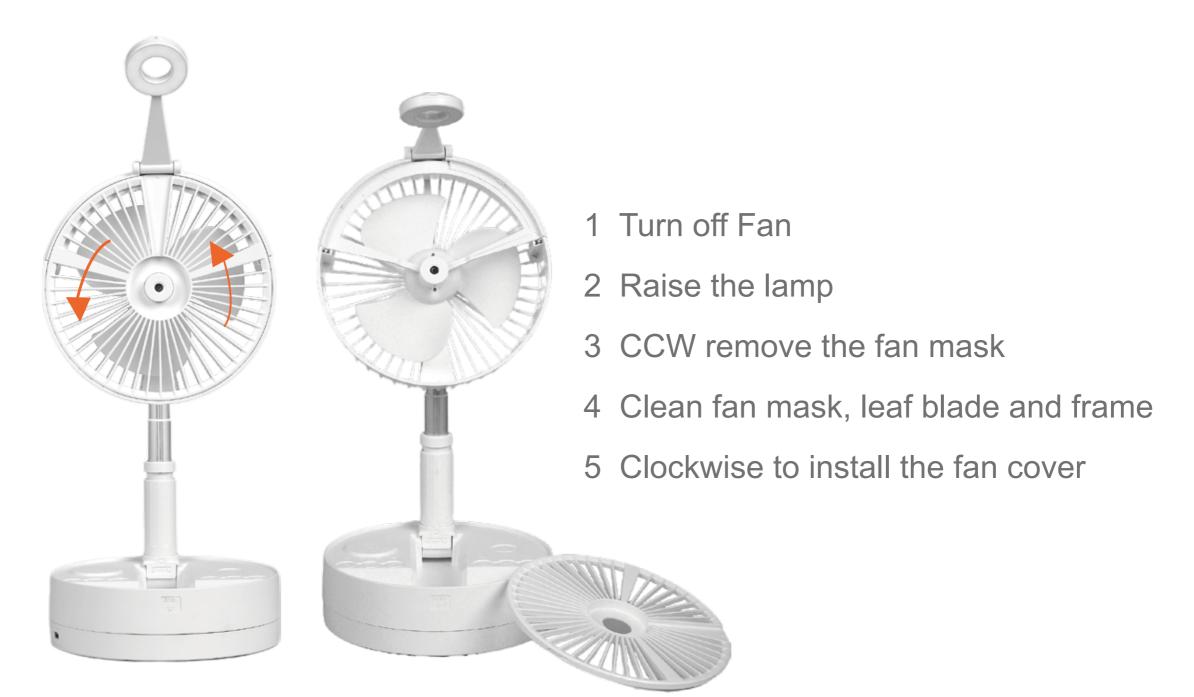

djusting wind speed, green lights means wind speed level, turn off after 3s.



Press fan on/off then fan leaf blade rotation, press it again to stop

## 11. Specifications

Fan have 6pcs 18650 li-on batteries, total 15600mAh

Charging time: DC 5V 2.1A 8 hours

Product weight: 1.3KG (included 6pcs batteries)

**Spray:** To spray 10 mins once, full water can spray for 16 times

Working time of only the lamp is on:

High: 100 hours Medium: 150 hours Low: 225 hours

Working time of the fan is working only:

1 Level: 38 hours 1 Level and Shake head: 25hours

2 Level: 20hours 2 Level and Shake head: 16hours

3 Level: 12.5hours 3 Level and shake head: 10hours

4 Level: 20hours 4 Level and Shake head: 16hours

Wireless charging time: iPhone 12 charging time is around 4 hours

#### 12. Clean fan



## 13. Folding storage

Turn off fan and lamp, adjust the lamp to the original position and the telescopic rod to lowest.



2. Rotate the fixed rod upward to loosen



3 Hide telescopic rod and fixed rod in the slot