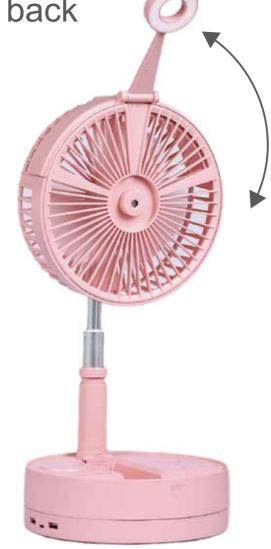

is off and the fan is off.

#### 7. Wireless charging









If the mobile phone support wireless charging.

The sensing part of the mobile phone is aligned with the wireless charging location for the highest charging efficiency.

- 1. When the battery indicator is green, put the mobile phone on the wireless charging location.
- 2. Press 4 button if no light is on.
- Green light indicates that phone is charging normally.

The green light keeps flashing means

- 1 The phone is far away from the wireless charging location
- 2 The mobile phone does not support wireless charging
- 3 The power is too low for wireless charging

#### 8. Brightness and Angle of Light

Press "Lamp" (-\frac{1}{2}-) button to switch brightness

1 High 2 Medium 3 Normal 4 Off

Gentle lighting, opaque on the back





Adjusted and stopped

## 9. Spray

1. Pull up the cap of the water tank



2. Inject pure water without impurities, can add a little of perfume, then press the cap tightly.



3. Water tanks capacity: 70ml, press "Spray" to spray for 10minutes once, can spray about 16 times.



## 10. Shake head and Timer, Wind speed





Timer

The green light will show the time level.

0.5, 1, 2, 4 hours



Shake head

90°C rotation



Wind speed

1 Level: Gentle wind 2 Level: Medium wind 3 Level: Strong wind 4 Level: Natural wind When adjusting wind speed, green lights means wind speed level, turn off after 3s.



Press fan on/off then fan leaf blade rotation, press it again to stop

## 11. Specifications

Fan have 6pcs 18650 li-on batteries, total 15600mAh

Charging time: DC 5V 2.1A 8 hours

Product