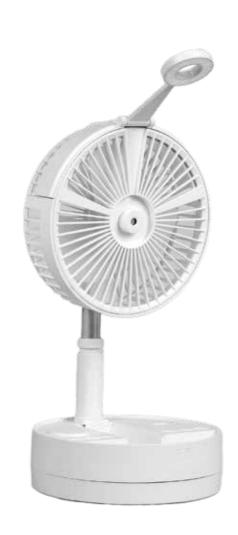

t is off and the fan is off.

#### 7. Wireless charging









If the mobile phone support wireless charging.

The sensing part of the mobile phone is aligned with the wireless charging location for the highest charging efficiency.

- 1. When the battery indicator is green, put the mobile phone on the wireless charging location.
- 2. Press 4 button if no light is on.
- Green light indicates that phone is charging normally.

The green light keeps flashing means

- 1 The phone is far away from the wireless charging location
- 2 The mobile phone does not support wireless charging
- 3 The power is too low for wireless charging

#### 8. Brightness and Angle of Light

Press "Lamp" (-\frac{1}{2}-) button to switch brightness

1 High 2 Medium 3 Normal 4 Off

Gentle lighting, opaque on the back





Adjusted and stopped

## 9. Spray

1. Pull up the cap of the water tank



2. Inject pure water without impurities, can add a little of perfume, then press the cap tightly.



3. Water tanks capacity: 70ml, press "Spray" to spray for 10minutes once, can spray about 16 times.



## 10. Shake head and Timer, Wind speed





Timer

The green light will show the time level.

0.5, 1, 2, 4 hours



Shake head

90°C rotation



Wind speed

1 Level: Gentle wind 2 Level: Medium wind 3 Level: Strong wind 4 Level: Natural wind When adjusting wind speed, green lights means wind speed level, turn off after 3s.



Press fan on/off then fan leaf blade rotation, press it again to stop

## 11. Specifications

Fan have 6pcs 18650 li-on batteries, total 15600mAh

Charging time: DC 5V 2.1A 8 hours

Produc