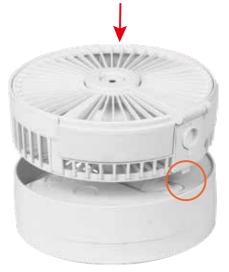

# 3. Open the fan

- 1. Put your fingers on the upper of "Open" then push up.
- 4. Rotate down until the compact state