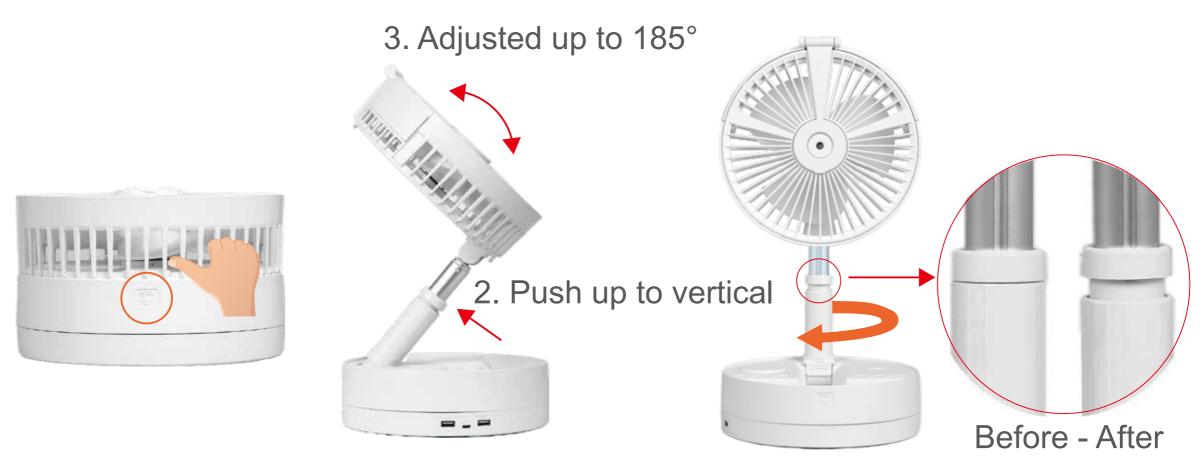

# 3. Open the fan

- 1. Put your fingers on the upper of "Open" then push up.
- 4. Rotate down until the compact state