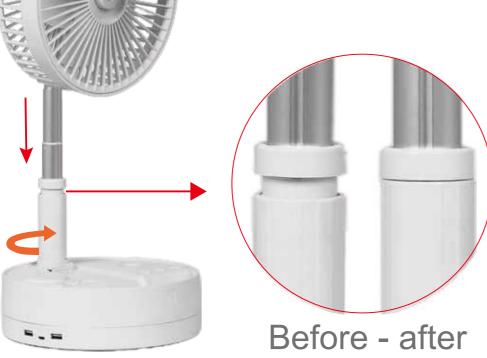

## 13. Folding storage

Turn off fan and lamp, adjust the lamp to the original position and the telescopic rod to lowest.

2. Rotate the fixed rod upward to loosen

3 Hide telescopic rod and fixed rod in the slot