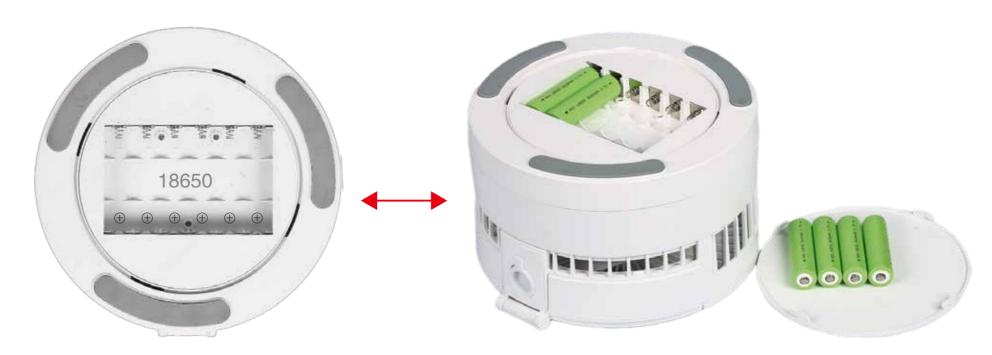

#### 2. Place the batteries

Fan included 6 pcs 18650 batteries, Cell capacity is 15600mAh. Users can change batteries by themselves, battery capacity up to 21600mAh.

HXS 18650 2600mAh 3.70

This relates to the contacts, specifically the positive contact. Button top batteries will protrude slightly, whereas flat top batteries sit perfectly flush.

- 1. Push with both hands clockwise.
- 3 Choose the Button Top battery
- 2. Remove the battery cover from the finger buckle.

4 The positive and negative poles of the battery correspond to the mark, Insert the batteries and install the battery cover.