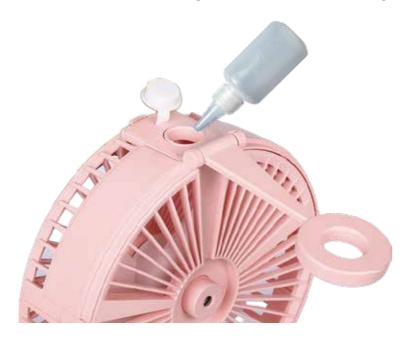

charging location for the highest charging efficiency.

- 1. When the battery indicator is green, put the mobile phone on the wireless charging location.
- 2. Press 4 button if no light is on.
- Green light indicates that phone is charging normally.

The green light keeps flashing means

- 1 The phone is far away from the wireless charging location
- 2 The mobile phone does not support wireless charging
- 3 The power is too low for wireless charging

#### 8. Brightness and Angle of Light

Press "Lamp" (-\frac{1}{2}-) button to switch brightness

1 High 2 Medium 3 Normal 4 Off

Gentle lighting, opaque on the back





Adjusted and stopped

## 9. Spray

1. Pull up the cap of the water tank



2. Inject pure water without impurities, can add a little of perfume, then press the cap tightly.



3. Water tanks capacity: 70ml, press "Spray" to spray for 10minutes once, can spray about 16 times.



## 10. Shake head and Timer, Wind speed





Timer

The green light will show the time level.

0.5, 1, 2, 4 hours



Shake head

90°C rotation



Wind speed

1 Level: Gentle wind 2 Level: Medium wind 3 Level: Strong wind 4 Level: Natural wind When adjusting wind speed, green lights means wind speed level, turn off after 3s.



Press fan on/off then fan leaf blade rotation, press it again to stop

## 11. Specifications

Fan have 6pcs 18650 li-on batteries, total 15600mAh

Charging time: DC 5V 2.1A 8 hours

Product weight: 1.3KG (included 6pcs batteries)

**Spray:** To spray 10 mins once, full water can spray for 16 times

Working time of only the lamp is on:

High: 100 hours Medium: 150