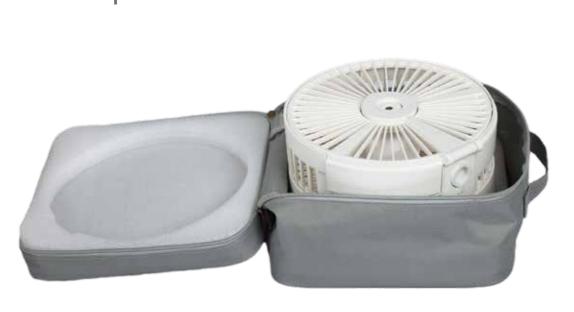

## 13. Folding storage

Turn off fan and lamp, adjust the lamp to the original position and the telescopic rod to lowest.

2. Rotate the fixed rod upward to loosen

3 Hide telescopic rod and fixed rod in the slot