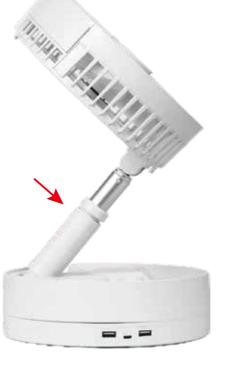

## 13. Folding storage

Turn off fan and lamp, adjust the lamp to the original position and the telescopic rod to lowest.

2. Rotate the fixed rod upward to loosen

3 Hide telescopic rod and fixed rod in the slot