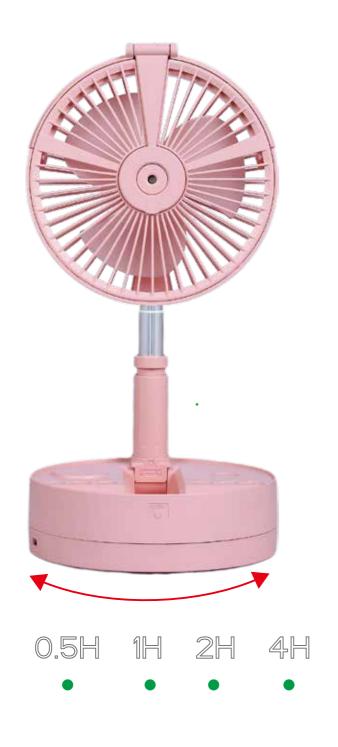

## 10. Shake head and Timer, Wind speed

Timer

The green light will show the time level.

0.5, 1, 2, 4 hours

Shake head

90°C rotation

Wind speed

1 Level: Gentle wind 2 Level: Medium wind 3 Level: Strong wind 4 Level: Natural wind When adjusting wind speed, green lights means wind speed level, turn off after 3s.