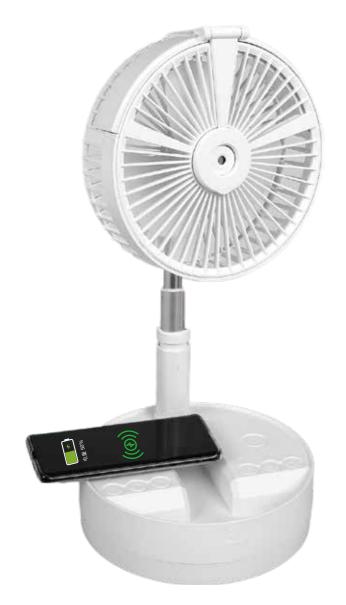

#### 7. Wireless charging

If the mobile phone support wireless charging.

The sensing part of the mobile phone is aligned with the wireless charging location for the highest charging efficiency.

- 1. When the battery indicator is green, put the mobile phone on the wireless charging location.
- 2. Press 4 button if no light is on.
- Green light indicates that phone is charging normally.

The green light keeps flashing means

- 1 The phone is far away from the wireless charging location
- 2 The mobile phone does not support wireless charging
- 3 The power is too low for wireless charging