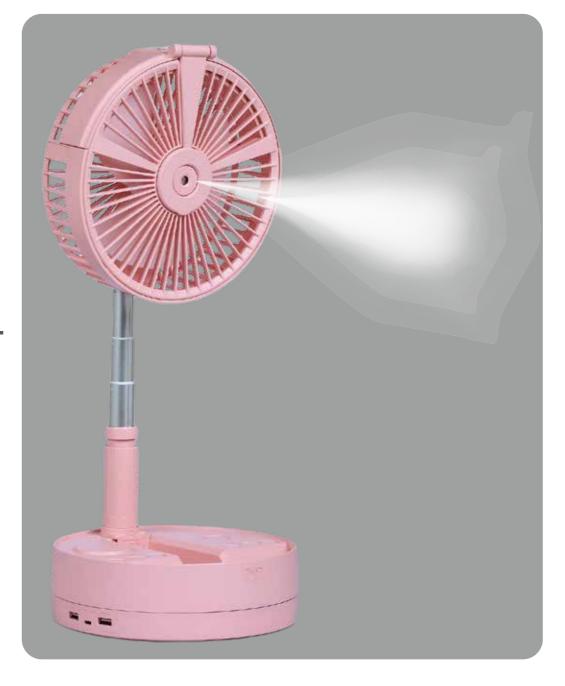

#### 8. Brightness and Angle of Light

Press "Lamp" (-\frac{1}{2}-) button to switch brightness

1 High 2 Medium 3 Normal 4 Off

Gentle lighting, opaque on the back

Adjusted and stopped

## 10. Shake head and Timer, Wind speed

Timer

The green light will show the time level.

0.5, 1, 2, 4 hours

Shake head

90°C rotation

Wind speed

1 Level: Gentle wind 2 Level: Medium wind 3 Level: Strong wind 4 Level: Natural wind When adjusting wind speed, green lights means wind speed level, turn off after 3s.