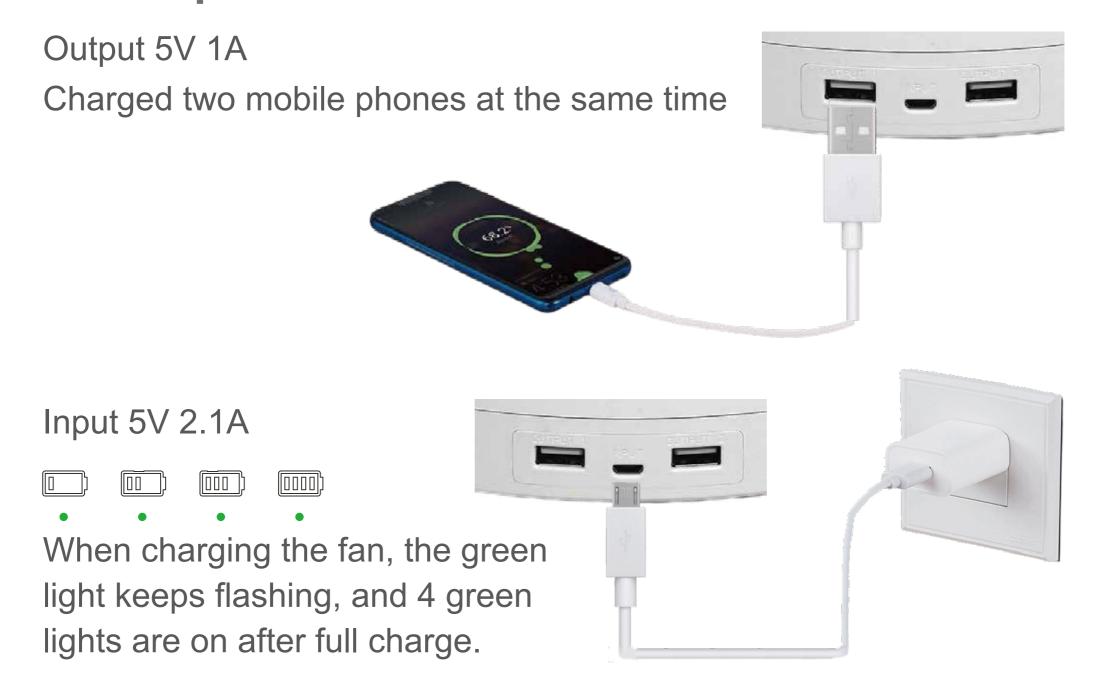

#### 6. Mobile powerbank

The battery indicator will on when working, will go out after 33 seconds if the light is off and the fan is off.

#### 7. Wireless charging

If the mobile phone support wireless charging.

The sensing part of the mobile phone is aligned with the wireless charging location for the highest charging efficiency.

- 1. When the battery indicator is green, put the mobile phone on the wireless charging location.
- 2. Press 4 button if no light is on.
- Green light indicates that phone is charging normally.

The green light keeps flashing means

- 1 The phone is far away from the wireless charging location
- 2 The mobile phone does not support wireless charging
- 3 The power is too low for wireless charging