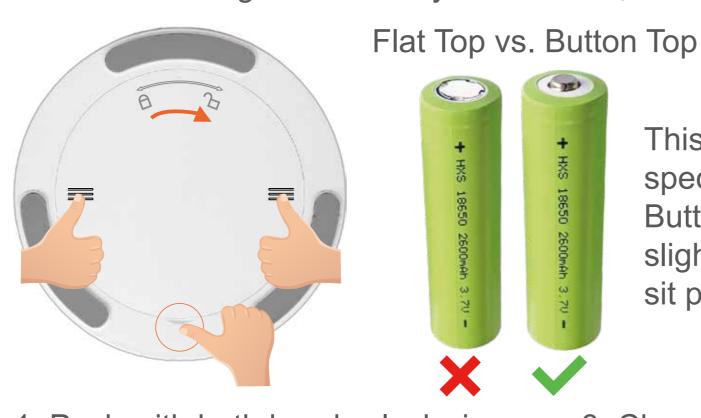

#### 2. Place the batteries

Fan included 6 pcs 18650 batteries, Cell capacity is 15600mAh. Users can change batteries by themselves, battery capacity up to 21600mAh.

HXS 18650 2600mAh 3.70

This relates to the contacts, specifically the positive contact. Button top batteries will protrude slightly, whereas flat top batteries sit perfectly flush.

- 1. Push with both hands clockwise.
- 3 Choose the Button Top battery
- 2. Remove the battery cover from the finger buckle.

4 The positive and negative poles of the battery correspond to the mark, Insert the batteries and install the battery cover.