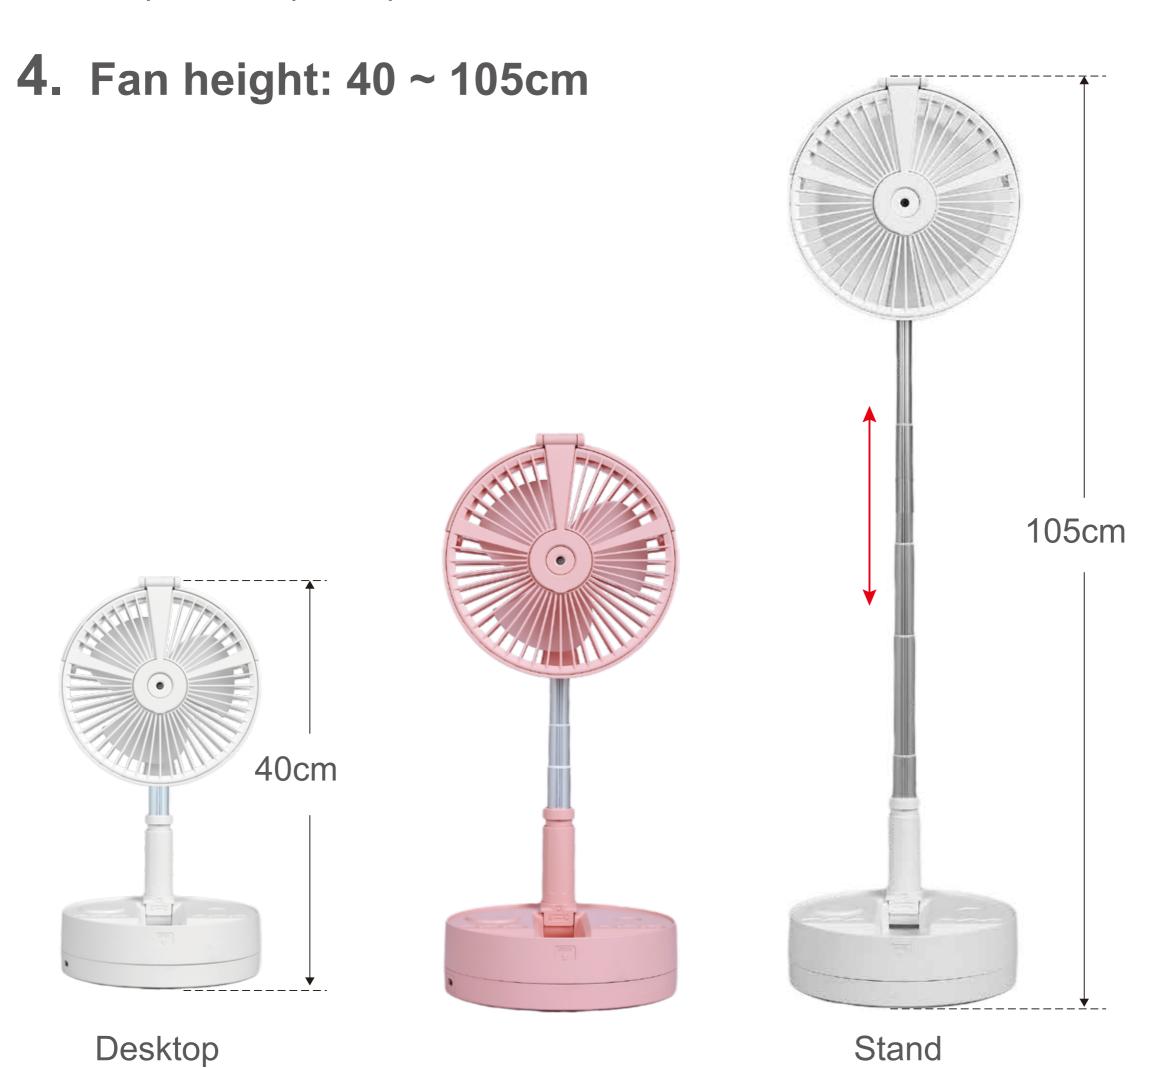

# 3. Open the fan

- 1. Put your fingers on the upper of "Open" then push up.
- 4. Rotate down until the compact state