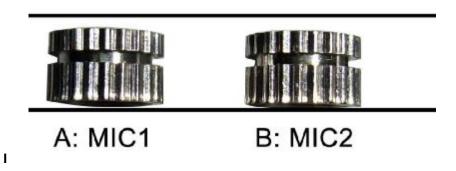

## Before use please read the following:

- u It's the NEW Design waterproof wristwatch with High Resolution(1080P), when we started to design it, we consider the workarts of waterproof under 30meters. But because the construction of this product, it can not be used underwater more than 3 meters. It does a good job underwater within 3 meters and weatherproof.
  - 1. The nut,A: MIC1 and the nut,B:MIC2 are microphone hole nut,the height of them are same.
  - The nut A,MIC1 is with a hole in the center of the nut(the following picture), it is for transmite the sound. If the environment permit, please use this nut. When you take the video, the equipment also can record the sound.
  - 3. The nut,B: MIC2 is without the hole,but it is with a rubber fitting inside which can anti-water,When it is in the humidity or dust environment,please use this nut.But when you use this nut,the equipment can not record the sound.
  - 4. Please tighten the nuts when you use the equipment.
  - 5. Before use the nut,please check if the rubber is inside of the nut.If not,please change the new one.