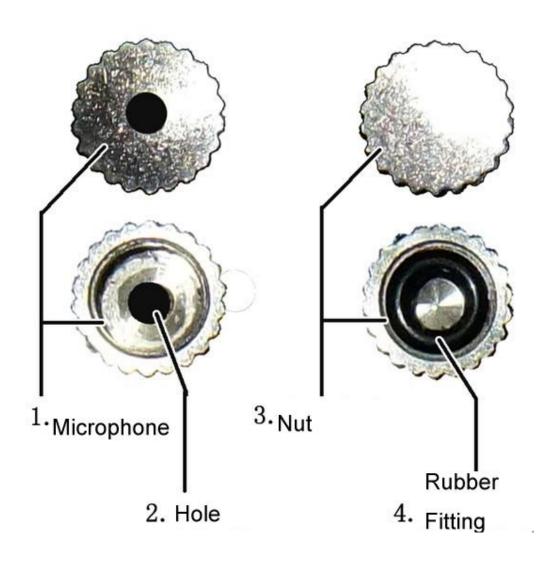

## Before use please read the following:

- u It's the NEW Design waterproof wristwatch with High Resolution(1080P), when we started to design it, we consider the workarts of waterproof under 30meters. But because the construction of this product, it can not be used underwater more than 3 meters. It does a good job underwater within 3 meters and weatherproof.
  - 1. The nut,A: MIC1 and the nut,B:MIC2 are microphone hole nut,the height of them are same.
  - The nut A,MIC1 is with a hole in the center of the nut(the following picture), it is for transmite the sound. If the environment permit, please use this nut. When you take the video, the equipment also can record the sound.
  - 3. The nut,B: MIC2 is without the hole,but it is with a rubber fitting inside which can anti-water,When it is in the humidity or dust environment,please use this nut.But when you use this nut,the equipment can not record the sound.
  - 4. Please tighten the nuts when you use the equipment.
  - 5. Before use the nut,please check if the rubber is inside of the nut.If not,please change the new one.