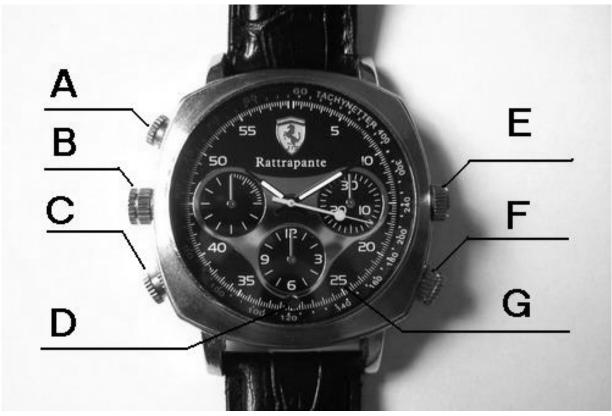

#### Picture1

THE NUT STRUCTURE SHOWED AS FOLLOWING PICTURE:

Picture2

A. TAKE PICTURE BUTTON B. AV OUT/USB INTERFACE C. OPERATION KEY D. CAMERA E. TIME OPERATION KEY F. AUDIO HOLE G. INDICATOR

# I Instroduction of Buttons

- 1. A: A Button is for takeing a picture
- 2. B:B Button is the data transfer interface and recharge interface.
- 3. C:C Button is the operation button, it is for on/off, pause, save a file.
- 4. D:It is the lens.
- 5. E:E Button is the Time Knob, Adjustment the time of wristwatch.
- 6. F:F Button is the Mic.
- 7. G: It is the Indicator. Bule Light for video mode, and red light is for picture mode.